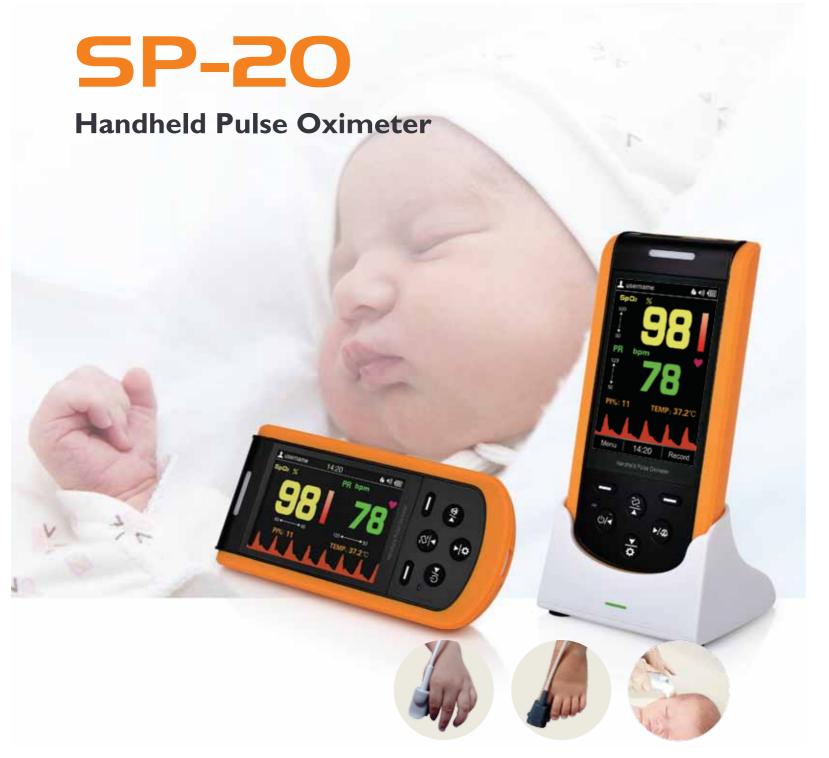

# **Features**

- Measuring SpO2, Pulse Rate and Temperature(optional)
- 3.5 inch TFT display of PI%, plethysmograph and pulse bar
- · Adult, pediatric and neonate measurement
- Lithium battery up to 18 hours
- 500 hours SpO2 data storage
- PC software for data upload

## **Measuring Mode**

Continuous or Spot check

# Display

3.5" color TFT display

#### **Power Supply**

2000mAh lithium battery

# **Dimension**

158mm x 73mm x 25mm

# Net Weight

230g

#### **Operating Environment**

Operating Temperature: 5 °C ~40 °C Operating Humidity: 15%-93%

Adult clip sensor

Pediatric soft sensor

Adult soft sensor

Neonate wrap sensor

Pediatric clip sensor

Infrared ear thermometer