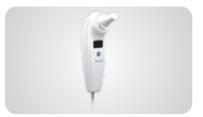

# Temperature(option)

|                     | ,                        |
|---------------------|--------------------------|
| Measuring range:    | <b>32</b> ℃ <b>~43</b> ℃ |
| Measuring accuracy: | ± 0.2 °C                 |
| Measuring time:     | ≤ 5 seconds              |
| Measuring probe:    | Infrared ear probe       |

#### **Operating Environment**

Operating Temperature: 5 °C ~40 °C Operating Humidity: 15%-93%

Adult clip sensor

Pediatric soft sensor

Adult soft sensor

Neonate wrap sensor

Pediatric clip sensor

Infrared ear thermometer